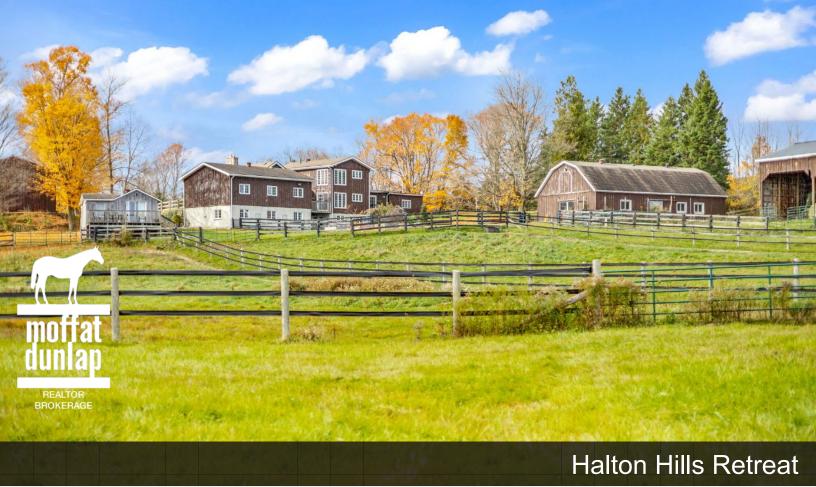

## 6th Line Nassagaweya

Your Halton Hills country retreat awaits.

Escape the city life, within minutes of Highways 401 & 407.

Surrounded by 57 acres of rolling paddocks.

This 4 +2 bedroom character filled residence that originally started off as a log home with later expansive additions. Open concept kitchen with large eat-in area; wide pine flooring; large stone wood-burning fireplace. Primary bedroom has expansive sunrise views over the fields.

2-bedroom guest house.

4-stall barn with amole hay storage; 6 fenced paddocks; large swimming pond; heated in-ground pool; large separate barn/car storage.