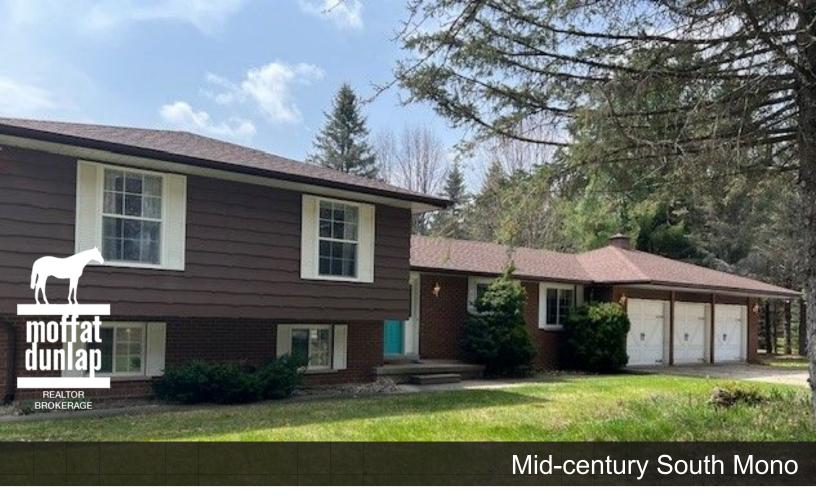

## **Mid-century South Mono**

Well-built brick mid-century modern designed family residence. Total of four bedrooms with surrounding countryside views.

Main floor living room with large bay window with access to the deck.

Large lower level family room with a granite fireplace and access to lower patio.

Large three bay garage with access to the house.

Your future country estate, suitable for an updated renovation on a large mature estate lot perfect as a primary residence.