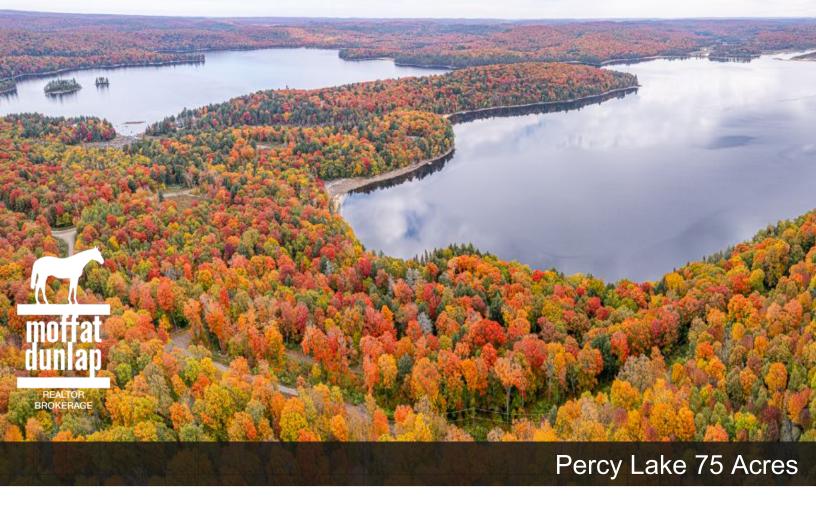

## Percy Lake 75 Acres

A rare opportunity to acquire an incredibly large estate lot property. With just shy of 1/2 a mile of water frontage. This stunning 75-acre property is already subdivided into 5 buildable estate lots of varying sizes from 4.5 to 22 acres. Keep whichever lot you require or utilize them all. Increasingly rare to find such large water frontage - from private cove to sandy beach to cliff top and stunning unadulterated views towards the conservation lands of the near 900-acre Haliburton Forest and Wildlife Reserve. All with Hydro available nearby. In clouded part ownership of the surrounding 1200 acres of the Percy Lake Conservation.