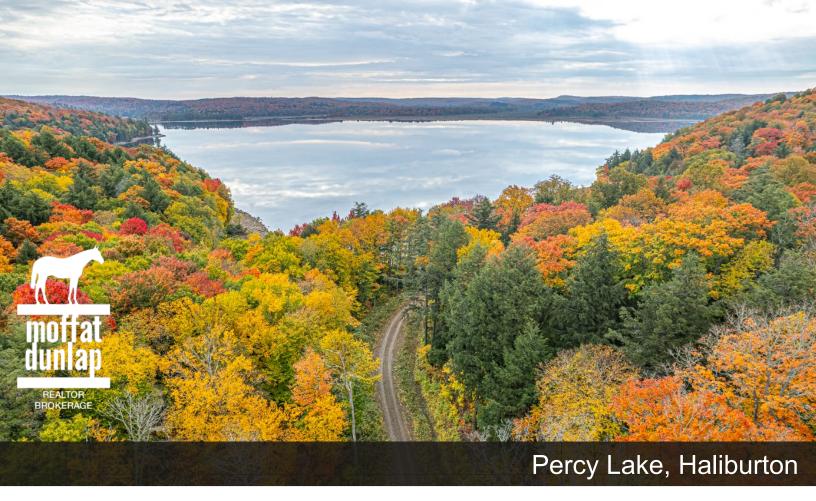

## Percy Lake, Haliburton

Privacy guaranteed on an untouched 4.5 acre south-facing cove lot, Flatware Cove Trail. Over 400 feet frontage of sandy beach, crystal clear water, building lot covered in old growth Maple trees, on Percy Lake, Haliburton.

Increasingly rare water frontage adjacent to larger lots with sizes of 14 to 22 acres.

Ideal location for an exceptional residence.

Includes part ownership of the surrounding 1200 acres of the privately owned Percy Lake Conservation Lands.