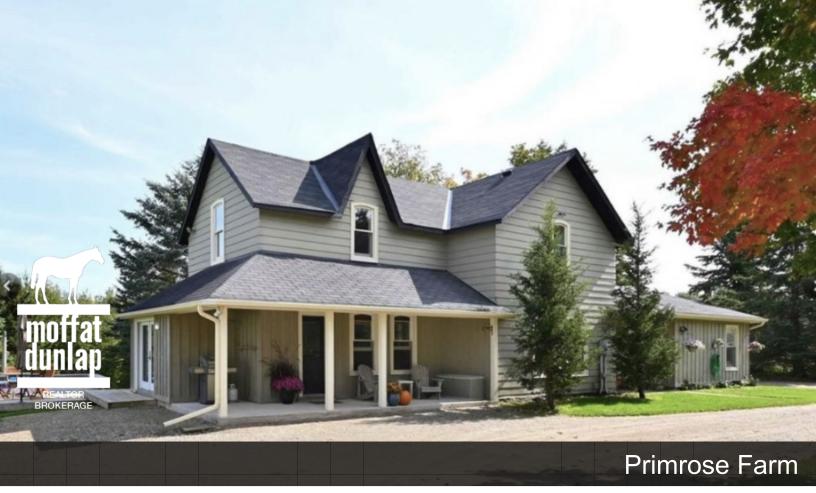

## **Primrose Farm**

Consisting of two attached residences. A 2-storey, 1,750 sq. ft. renovated log home with 3 bedrooms and 2 bathrooms on 10.7 acres. Spacious living room overlooking front and the park-like backyard.

An attached 1,000 sq. ft. bungalow with 2 bedrooms and 1 bathroom, modern kitchen with separate entrance and separate walk-out to exclusive deck.

4-stall barn with hay storage, large loft, 2,000 sq. ft. workshop and 3 fenced paddocks.