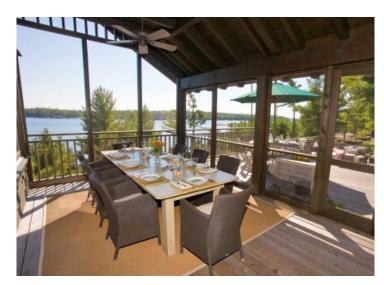

Adjacent to the great room a fully screened dining porch affords glorious views to the water, and spectacular Georgian Bay sunsets.

Discreetly tucked into the 2nd floor the master suite enjoys utter solitude with spectacular views to the water and a private sundeck.

## GRACIOUS ENTERTAINING AT WATER'S EDGE

Generous decks flow beyond the cottage extending the living & entertaining areas, creating large outdoor rooms as well as small, private spaces.

Wooden pathways, scribed against the granite wind from cottage to the waterside. At the waterside, a granite patio, with stone barbeque and beach beyond. This is the best that Georgian Bay has to offer, a stunning retreat, total privacy, sheltered deep water harbour, and glorious views.