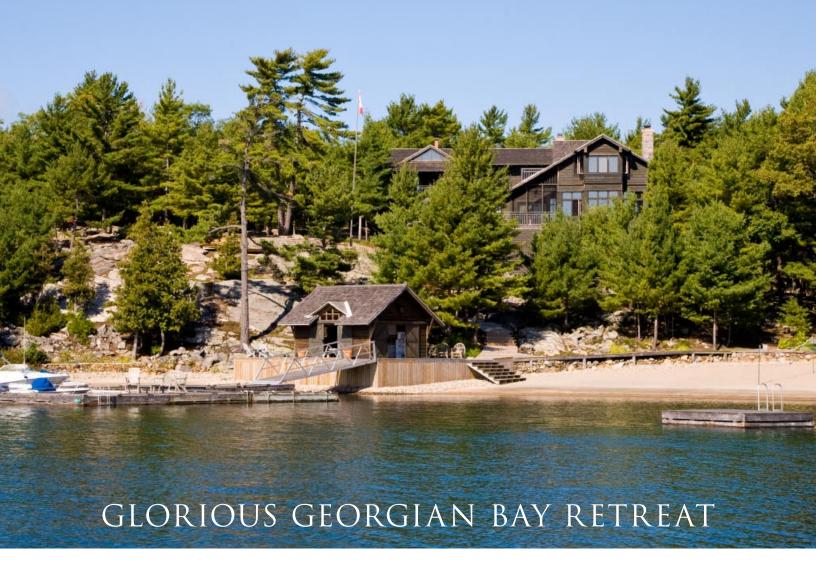

With a separate two-storey guest wing, this stunning 8 bedroom, 4000 square foot cedar and glass retreat is ideal for entertaining extended family and friends.

Comprised of two buildings, seamlessly merged into one, dining porch.

Adjacent to the great room a fully screened dining porch affords glorious views to the water, and spectacular Georgian Bay sunsets.

Discreetly tucked into the 2nd floor the master suite enjoys utter solitude with spectacular views to the water and a private sundeck.

## RELAXED & **CASUALLY ELEGANT**

The classic Georgian Bay elements... granite, glass and cedar, combined with subtle finishes and a restrained palette throughout, defer to the spectacular outdoor vistas.