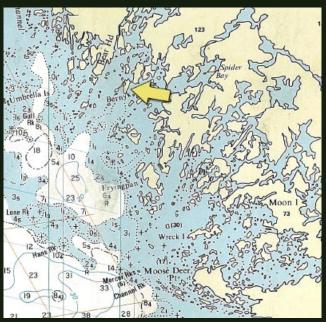

### ONE OF THE Most Desirable Vacation areas

Sans Souci, considered to be one of the most desirable vacation areas within Georgian Bay's Thirty Thousand Islands is an easy 20 minute boat ride to Parry Sound, via the protected South Channel.

The private Sans Souci tennis club and community center is 5 minutes from Lent Island, as are the wonderful picnic islands "The Umbrellas" and "The Minks."

In the environs, Muskoka offers fine dining, world class golf courses and Parry Sound hosts its annual summer music classic, "Festival of the Sound."