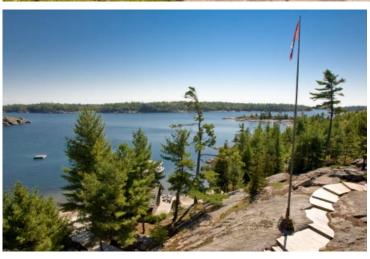

# LENT ISLAND

SANS SOUCI, GEORGIAN BAY, ONTARIO

Ultimate privacy! A beautifully sited structure on a 100 acre Crown island in spectacular Sans Souci.

Perched atop a granite outcropping, in the midst of a pine forest, the cottage has a commanding view to its own beautifully sheltered deep water bay and broad sand beach.

## GRACIOUS ENTERTAINING AT WATER'S EDGE

Generous decks flow beyond the cottage extending the living & entertaining areas, creating large outdoor rooms as well as small, private spaces.

Wooden pathways, scribed against the granite wind from cottage to the waterside. At the waterside, a granite patio, with stone barbeque and beach beyond. This is the best that Georgian Bay has to offer, a stunning retreat, total privacy, sheltered deep water harbour, and glorious views.

### ONE OF THE Most Desirable Vacation areas

Sans Souci, considered to be one of the most desirable vacation areas within Georgian Bay's Thirty Thousand Islands is an easy 20 minute boat ride to Parry Sound, via the protected South Channel.