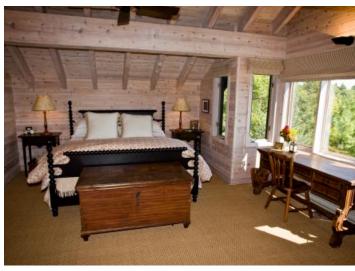

Adjacent to the great room a fully screened dining porch affords glorious views to the water, and spectacular Georgian Bay sunsets.

Discreetly tucked into the 2nd floor the master suite enjoys utter solitude with spectacular views to the water and a private sundeck.