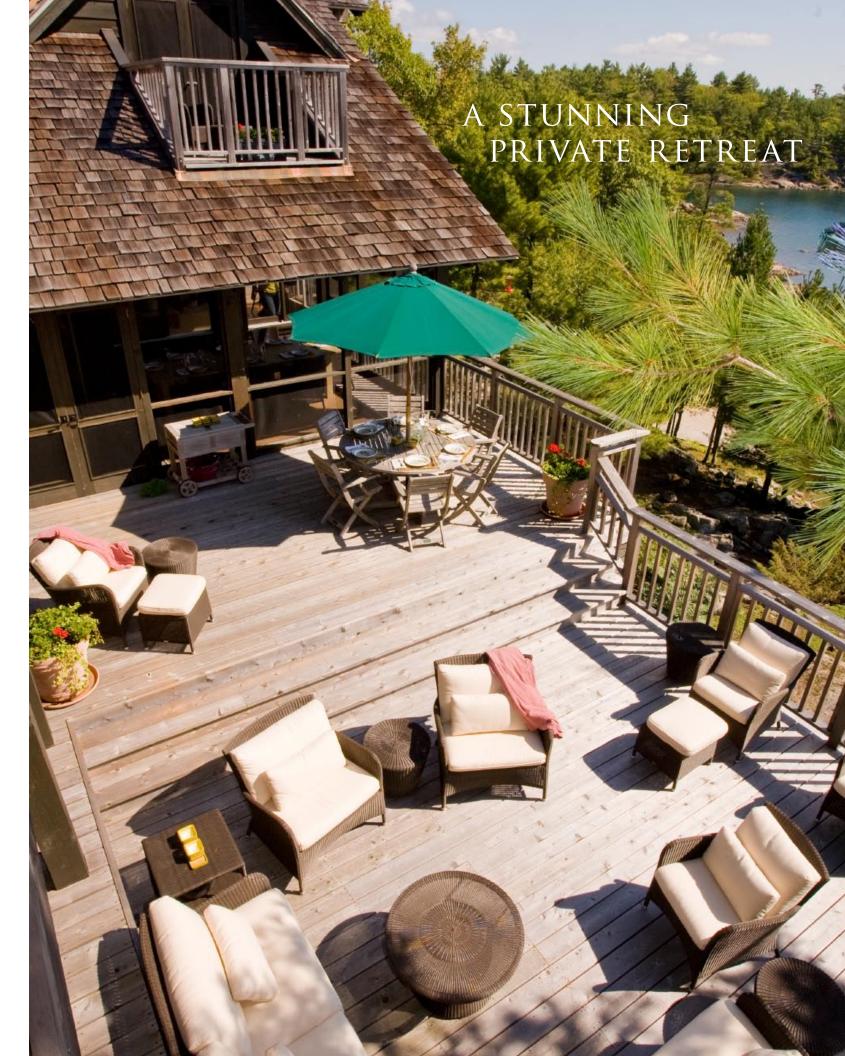

Adjacent to the great room a fully screened dining porch affords glorious views to the water, and spectacular Georgian Bay sunsets.

Discreetly tucked into the 2nd floor the master suite enjoys utter solitude with spectacular views to the water and a private sundeck.

## GRACIOUS ENTERTAINING AT WATER'S EDGE

Generous decks flow beyond the cottage extending the living & entertaining areas, creating large outdoor rooms as well as small, private spaces.

Wooden pathways, scribed against the granite wind from cottage to the waterside. At the waterside, a granite patio, with stone barbeque and beach beyond. This is the best that Georgian Bay has to offer, a stunning retreat, total privacy, sheltered deep water harbour, and glorious views.