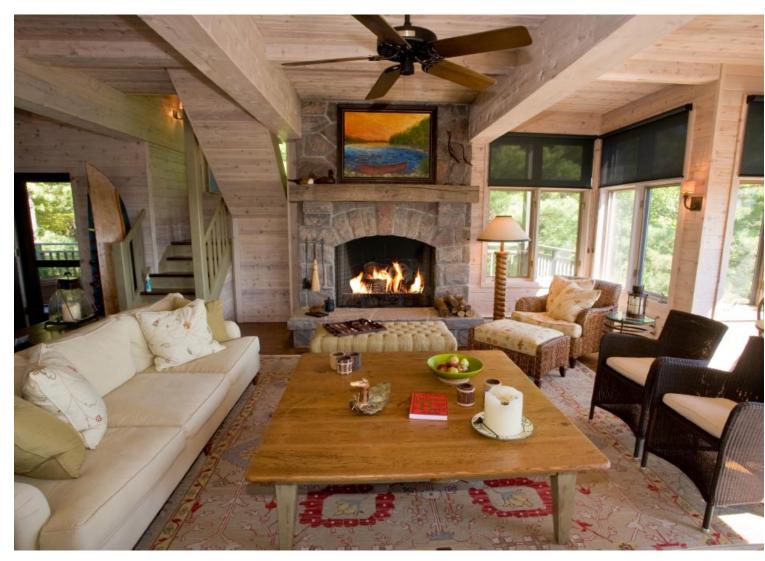

Under the expert guidance of noted Toronto architectural the new addition houses a beautifully proportioned open firm Stark Ireland and interior designer Kate Zeidler, this plan 'great room' allowing a graceful flow from kitchen, spacious cottage evolved over time as the family grew. through dining into living room and beyond to a screened

Adjacent to the great room a fully screened dining porch affords glorious views to the water, and spectacular Georgian Bay sunsets.

Discreetly tucked into the 2nd floor the master suite enjoys utter solitude with spectacular views to the water and a private sundeck.

## RELAXED & **CASUALLY ELEGANT**

The classic Georgian Bay elements... granite, glass and cedar, combined with subtle finishes and a restrained palette throughout, defer to the spectacular outdoor vistas.

The style is understated, relaxed, casually elegant, with impeccable attention to detail and to comfort thanks to the ministrations of the extremely discerning owners.