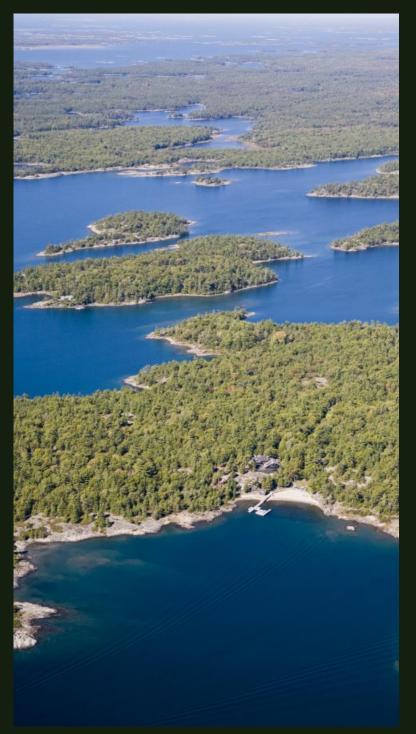

# LENT ISLAND

SANS SOUCI, GEORGIAN BAY, ONTARIO

Ultimate privacy! A beautifully sited structure on a 100 acre Crown island in spectacular Sans Souci.

Perched atop a granite outcropping, in the midst of a pine forest, the cottage has a commanding view to its own beautifully sheltered deep water bay and broad sand beach.

With a separate two-storey guest wing, this stunning 8 bedroom, 4000 square foot cedar and glass retreat is ideal for entertaining extended family and friends.

Comprised of two buildings, seamlessly merged into one, dining porch.

## GRACIOUS ENTERTAINING AT WATER'S EDGE

Generous decks flow beyond the cottage extending the living & entertaining areas, creating large outdoor rooms as well as small, private spaces.

Wooden pathways, scribed against the granite wind from cottage to the waterside. At the waterside, a granite patio, with stone barbeque and beach beyond. This is the best that Georgian Bay has to offer, a stunning retreat, total privacy, sheltered deep water harbour, and glorious views.

### ONE OF THE Most Desirable Vacation areas

Sans Souci, considered to be one of the most desirable vacation areas within Georgian Bay's Thirty Thousand Islands is an easy 20 minute boat ride to Parry Sound, via the protected South Channel.