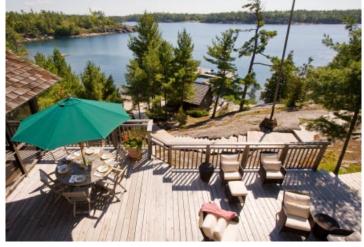

## GRACIOUS ENTERTAINING AT WATER'S EDGE

Generous decks flow beyond the cottage extending the living & entertaining areas, creating large outdoor rooms as well as small, private spaces.

Wooden pathways, scribed against the granite wind from cottage to the waterside. At the waterside, a granite patio, with stone barbeque and beach beyond. This is the best that Georgian Bay has to offer, a stunning retreat, total privacy, sheltered deep water harbour, and glorious views.