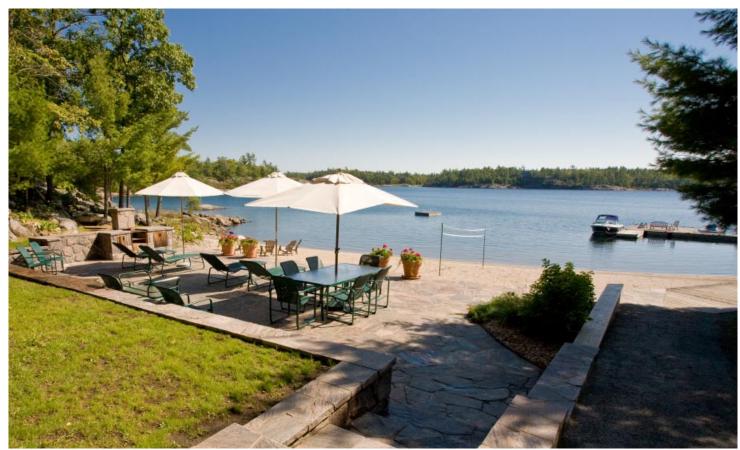

# LENT ISLAND

SANS SOUCI, GEORGIAN BAY, ONTARIO

Ultimate privacy! A beautifully sited structure on a 100 acre Crown island in spectacular Sans Souci.

Perched atop a granite outcropping, in the midst of a pine forest, the cottage has a commanding view to its own beautifully sheltered deep water bay and broad sand beach.

## GRACIOUS ENTERTAINING AT WATER'S EDGE

Generous decks flow beyond the cottage extending the living & entertaining areas, creating large outdoor rooms as well as small, private spaces.

Wooden pathways, scribed against the granite wind from cottage to the waterside. At the waterside, a granite patio, with stone barbeque and beach beyond. This is the best that Georgian Bay has to offer, a stunning retreat, total privacy, sheltered deep water harbour, and glorious views.