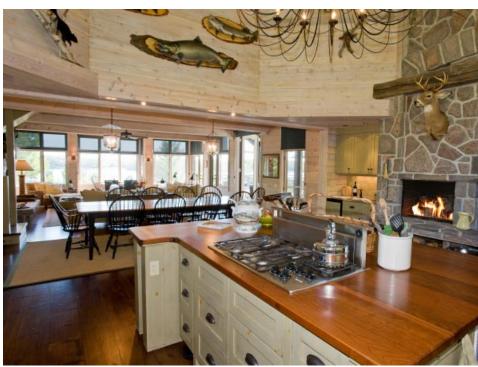

Under the expert guidance of noted Toronto architectural the new addition houses a beautifully proportioned open firm Stark Ireland and interior designer Kate Zeidler, this plan 'great room' allowing a graceful flow from kitchen, spacious cottage evolved over time as the family grew. through dining into living room and beyond to a screened