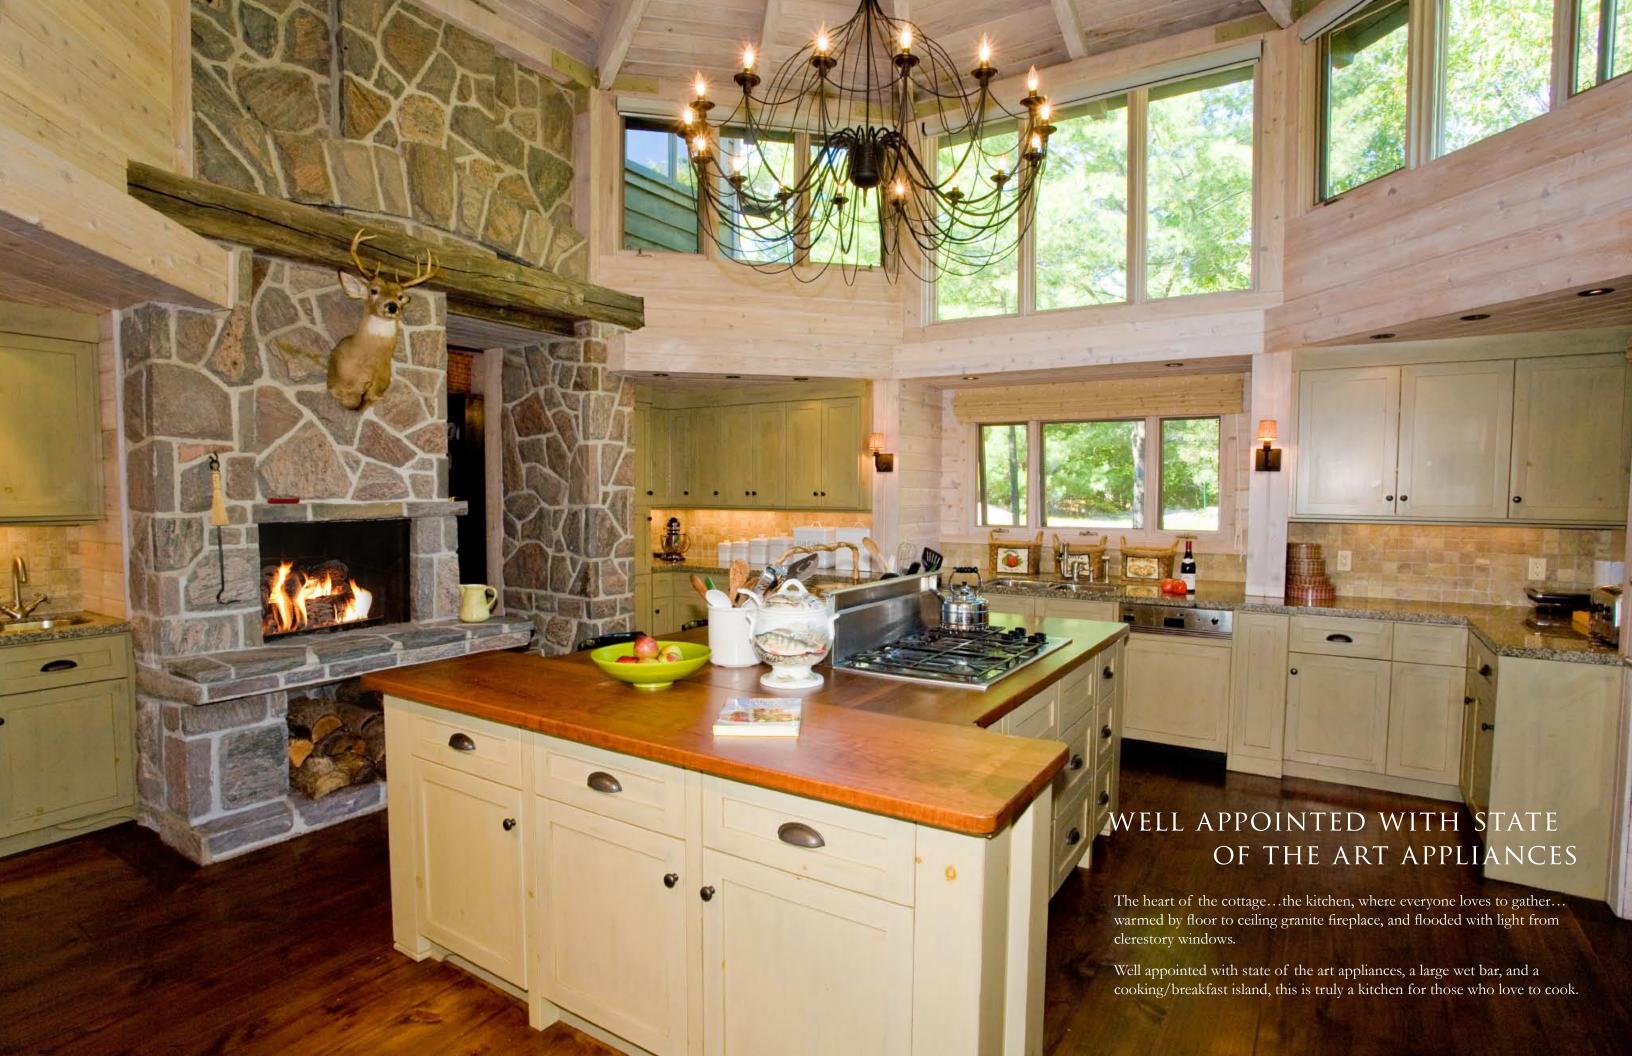

Under the expert guidance of noted Toronto architectural the new addition houses a beautifully proportioned open firm Stark Ireland and interior designer Kate Zeidler, this plan 'great room' allowing a graceful flow from kitchen, spacious cottage evolved over time as the family grew. through dining into living room and beyond to a screened