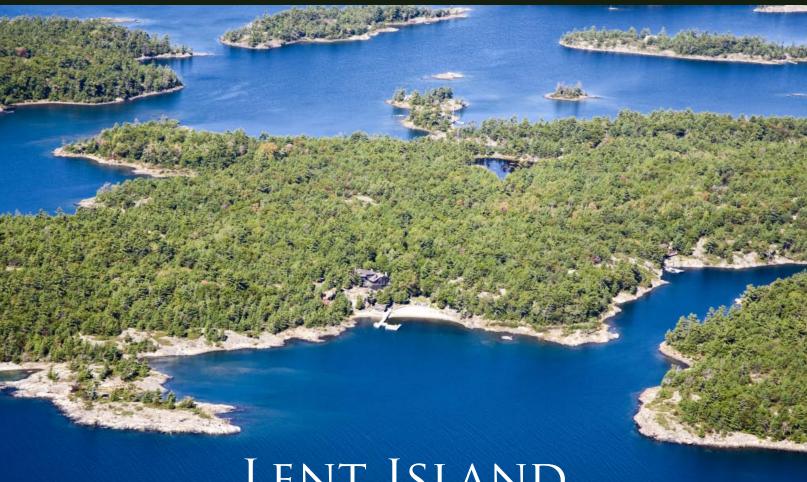

# LENT ISLAND

SANS SOUCI, GEORGIAN BAY, ONTARIO

Ultimate privacy! A beautifully sited structure on a 100 acre Crown island in spectacular Sans Souci.

Perched atop a granite outcropping, in the midst of a pine forest, the cottage has a commanding view to its own beautifully sheltered deep water bay and broad sand beach.

### ONE OF THE Most Desirable Vacation areas

Sans Souci, considered to be one of the most desirable vacation areas within Georgian Bay's Thirty Thousand Islands is an easy 20 minute boat ride to Parry Sound, via the protected South Channel.