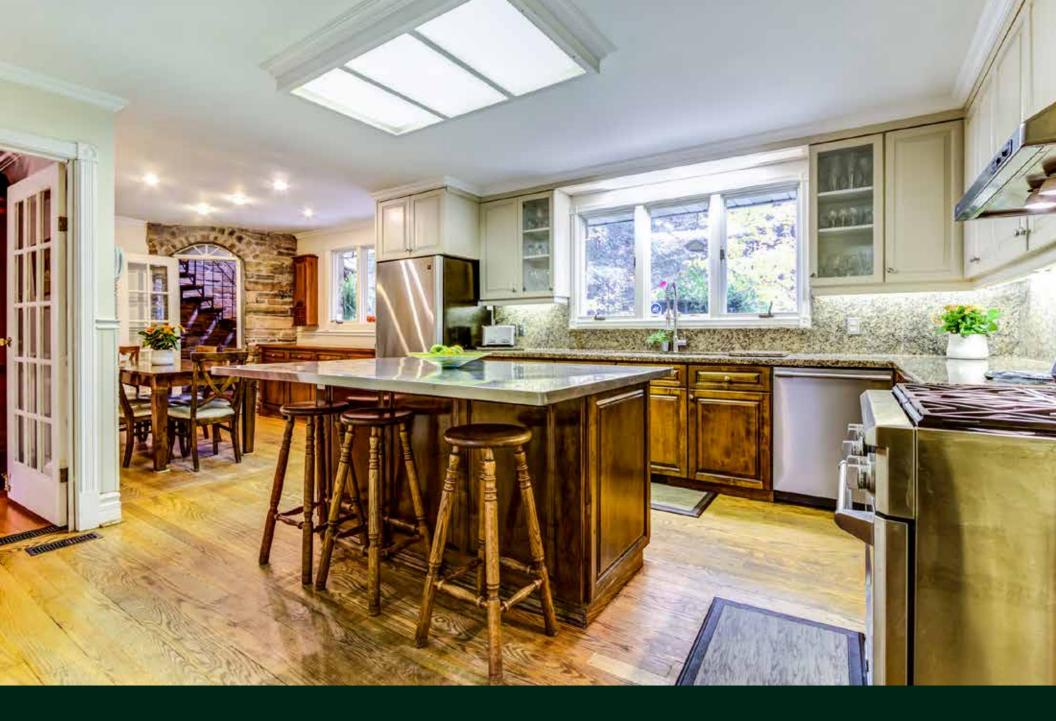

Spacious kitchen with extra dining area.

Skylights fill the great room with sunlight.

Upper level bedrooms.

Turreted staircase leading to master suite.

Lower level living area.