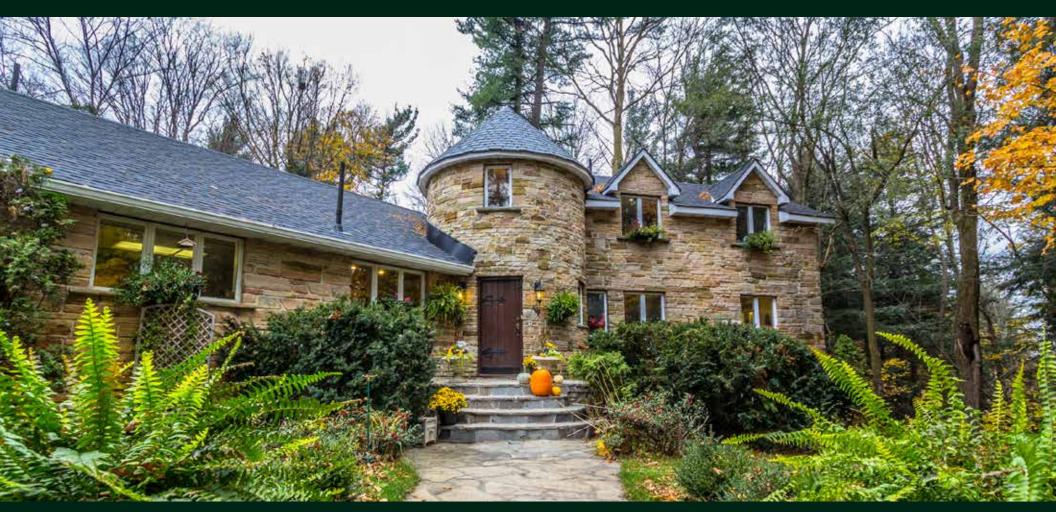

## Country Retreat, 1350 Tenth Side Rd., New Tecumseth, Ontario

www.moffatdunlap.com

Surrounded by seven acres of protected old growth forest.

Granite turreted front foyer.

Cozy living space centered around the fireplace.