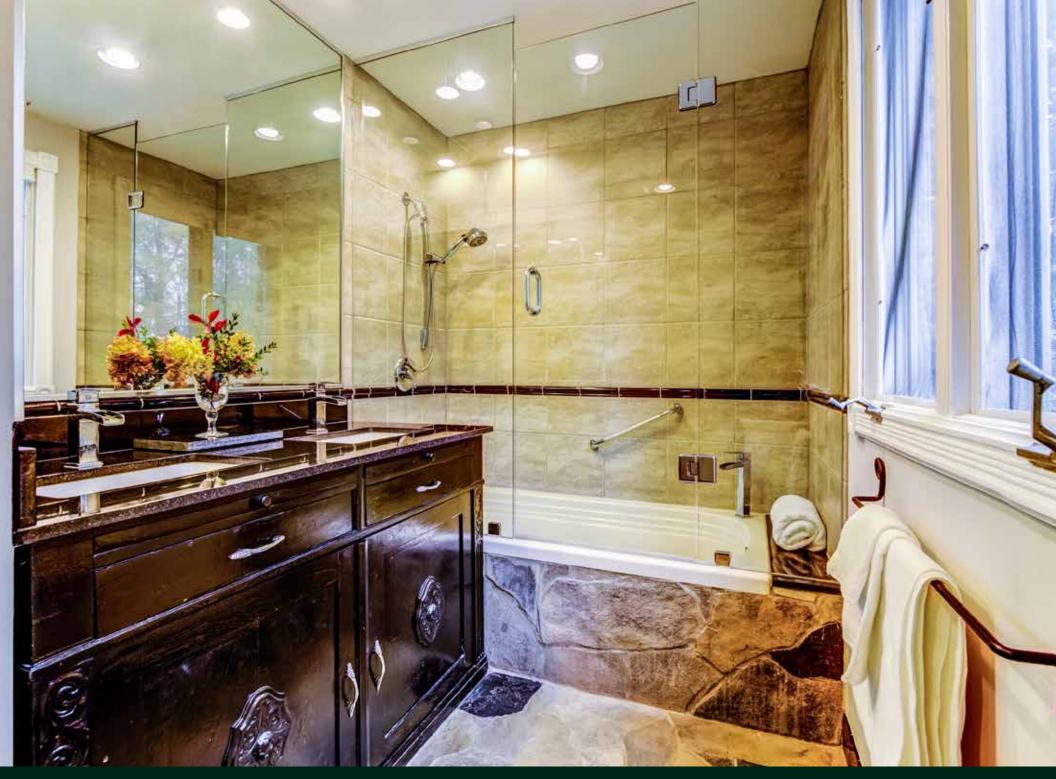

Spacious kitchen with extra dining area.

Skylights fill the great room with sunlight.

Upper level bedrooms.

Turreted staircase leading to master suite.

Lower level living area.