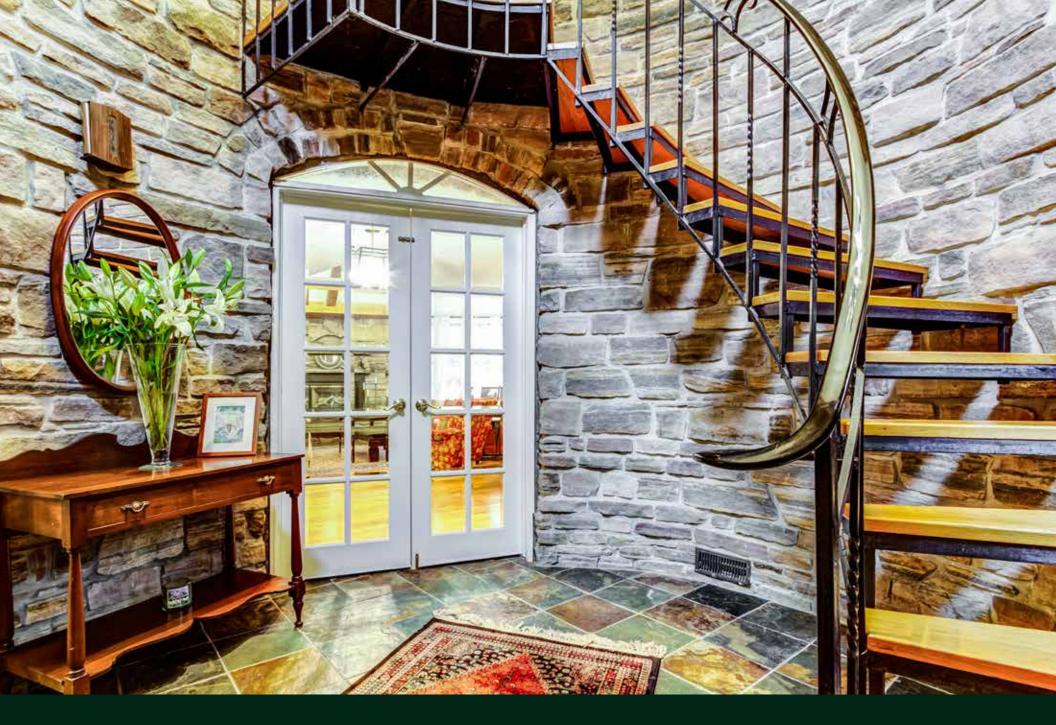

## Country Retreat, 1350 Tenth Side Rd., New Tecumseth, Ontario

www.moffatdunlap.com

Surrounded by seven acres of protected old growth forest.

Granite turreted front foyer.

Cozy living space centered around the fireplace.

Spacious kitchen with extra dining area.

Skylights fill the great room with sunlight.

Upper level bedrooms.

Turreted staircase leading to master suite.

Lower level living area.