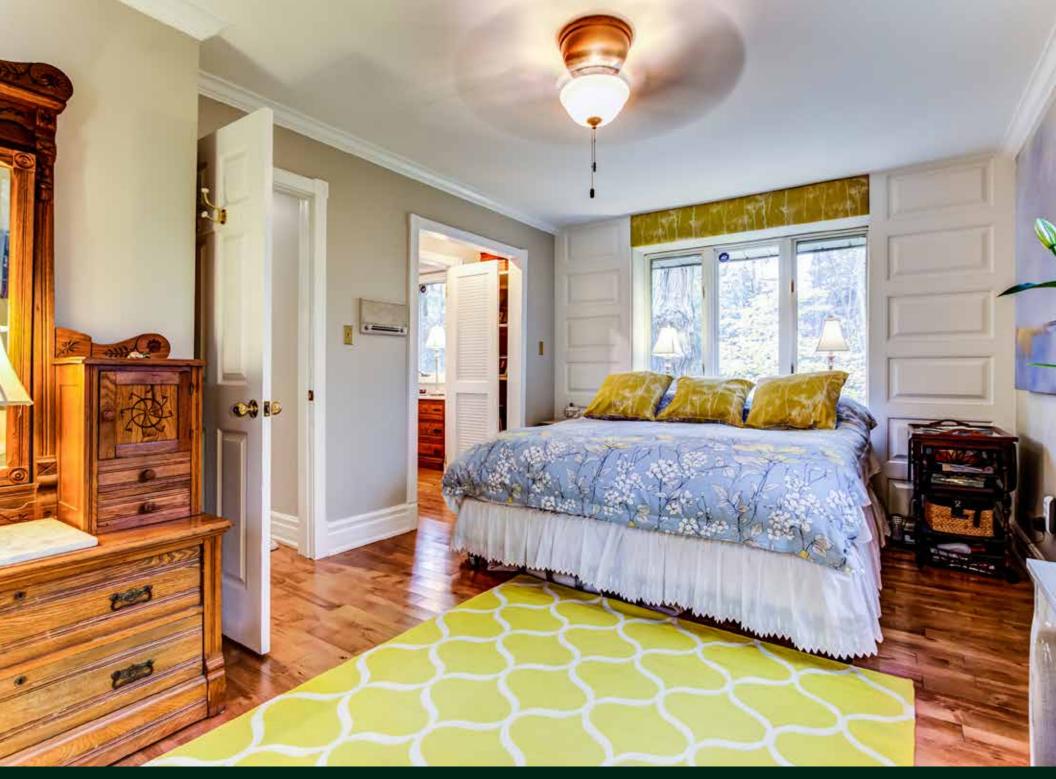

Spacious kitchen with extra dining area.

Skylights fill the great room with sunlight.

Upper level bedrooms.

Turreted staircase leading to master suite.

Lower level living area.