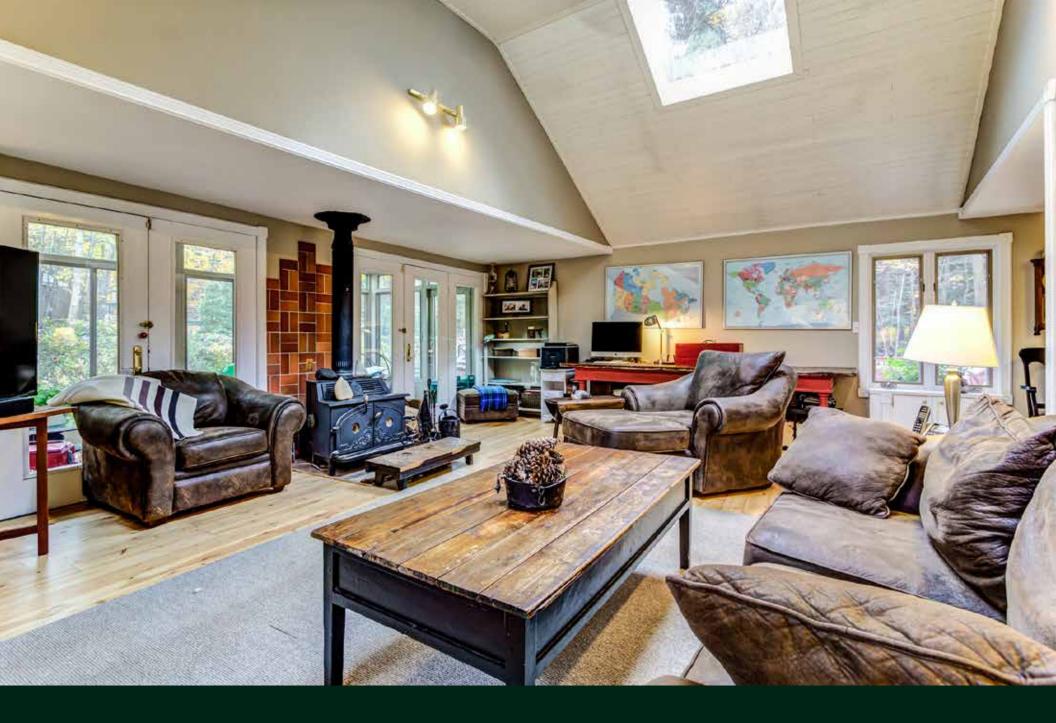

## Country Retreat, 1350 Tenth Side Rd., New Tecumseth, Ontario

www.moffatdunlap.com

Surrounded by seven acres of protected old growth forest.

Granite turreted front foyer.

Cozy living space centered around the fireplace.