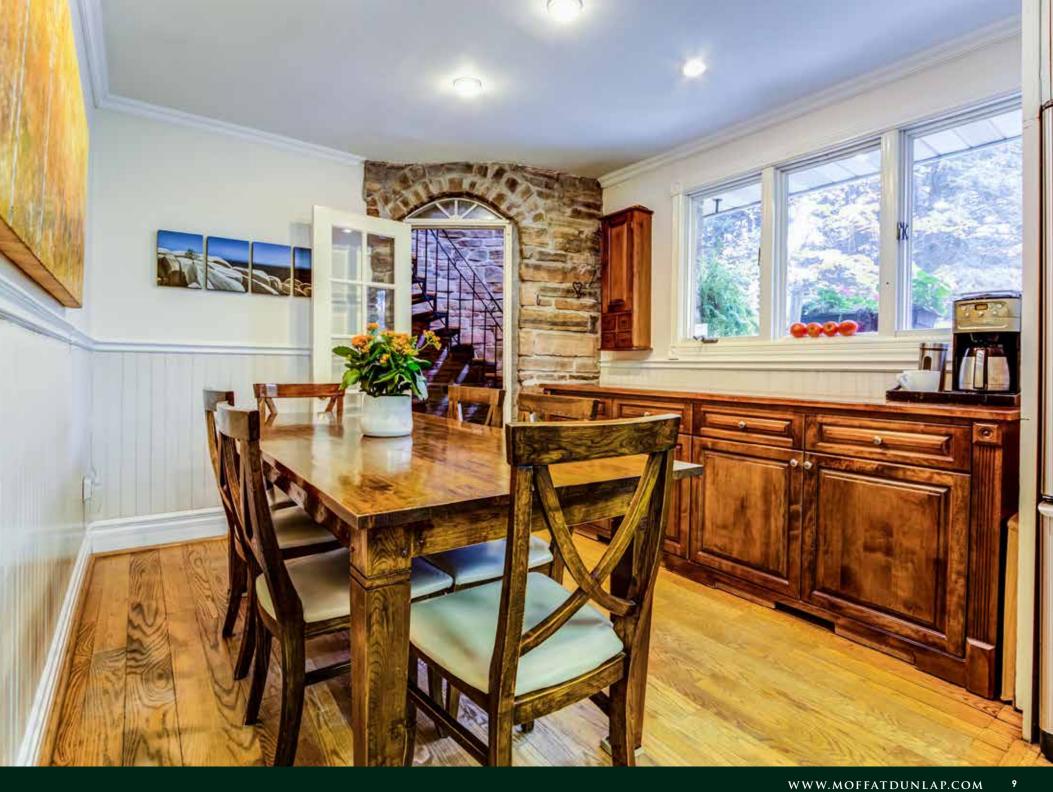

Spacious kitchen with extra dining area.

Skylights fill the great room with sunlight.

Upper level bedrooms.

Turreted staircase leading to master suite.

Lower level living area.