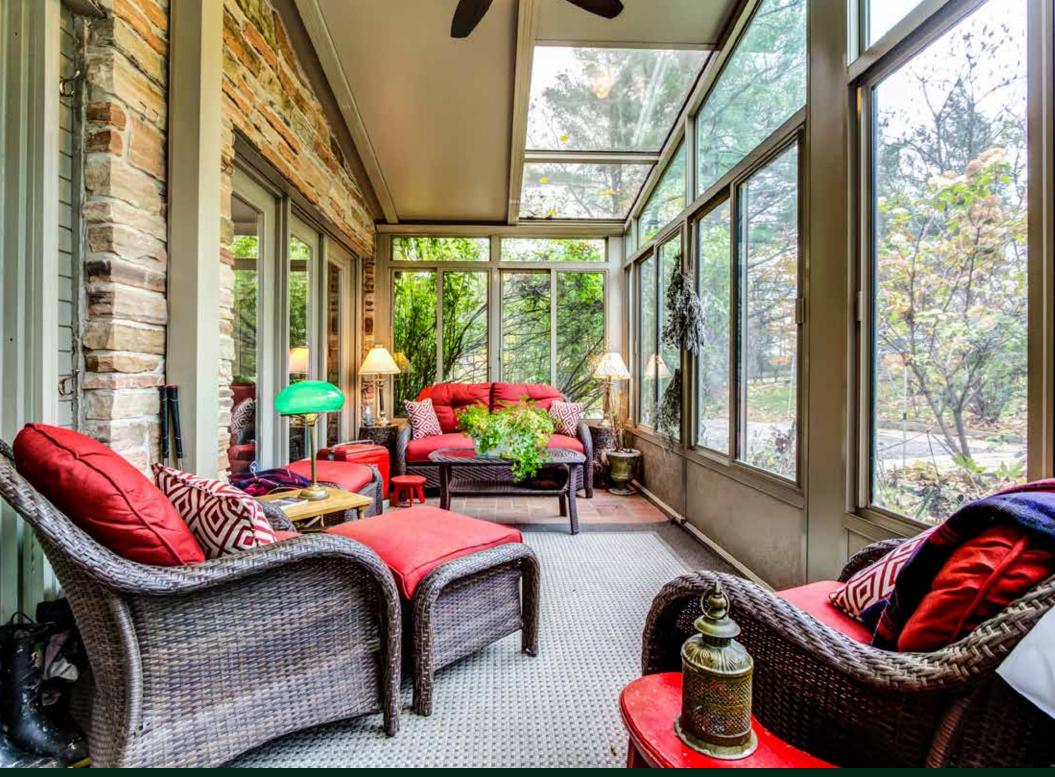

Spacious kitchen with extra dining area.

Skylights fill the great room with sunlight.

Upper level bedrooms.

Turreted staircase leading to master suite.

Lower level living area.