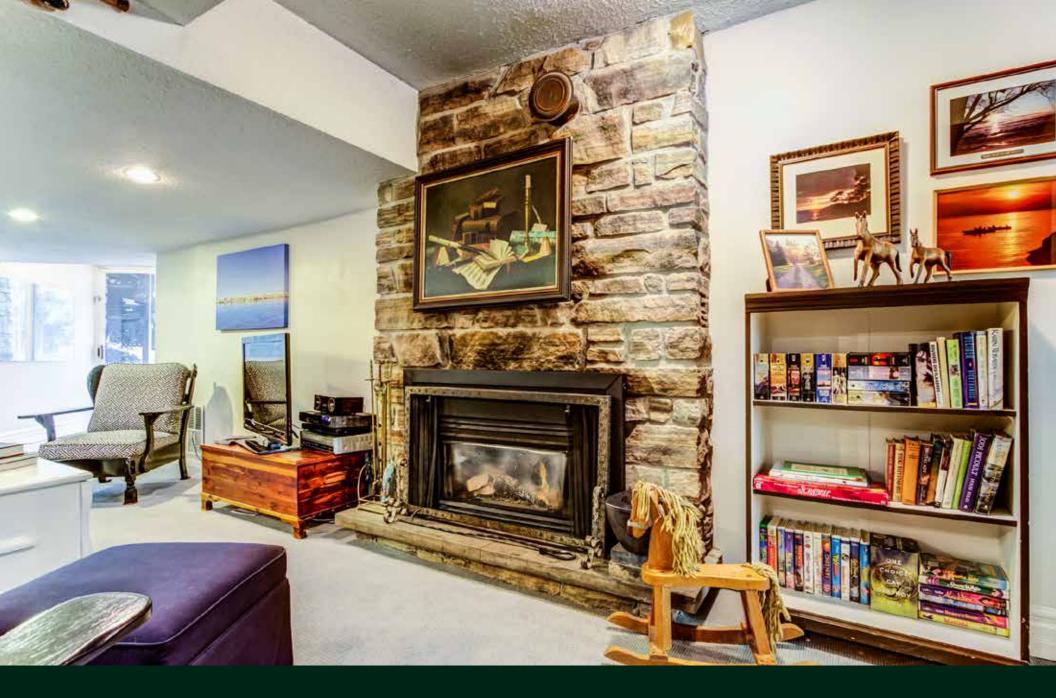

## Country Retreat, 1350 Tenth Side Rd., New Tecumseth, Ontario

www.moffatdunlap.com

Surrounded by seven acres of protected old growth forest.

Granite turreted front foyer.

Cozy living space centered around the fireplace.

Spacious kitchen with extra dining area.

Skylights fill the great room with sunlight.

Upper level bedrooms.

Turreted staircase leading to master suite.

Lower level living area.