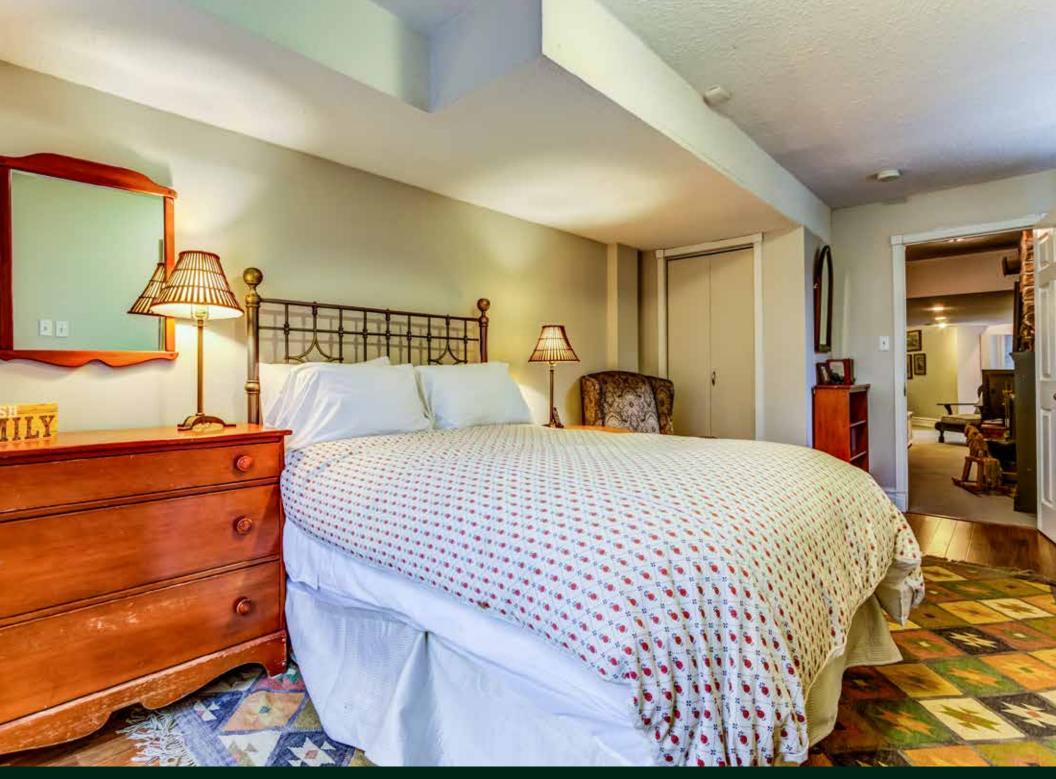

Spacious kitchen with extra dining area.

Skylights fill the great room with sunlight.

Upper level bedrooms.

Turreted staircase leading to master suite.

Lower level living area.