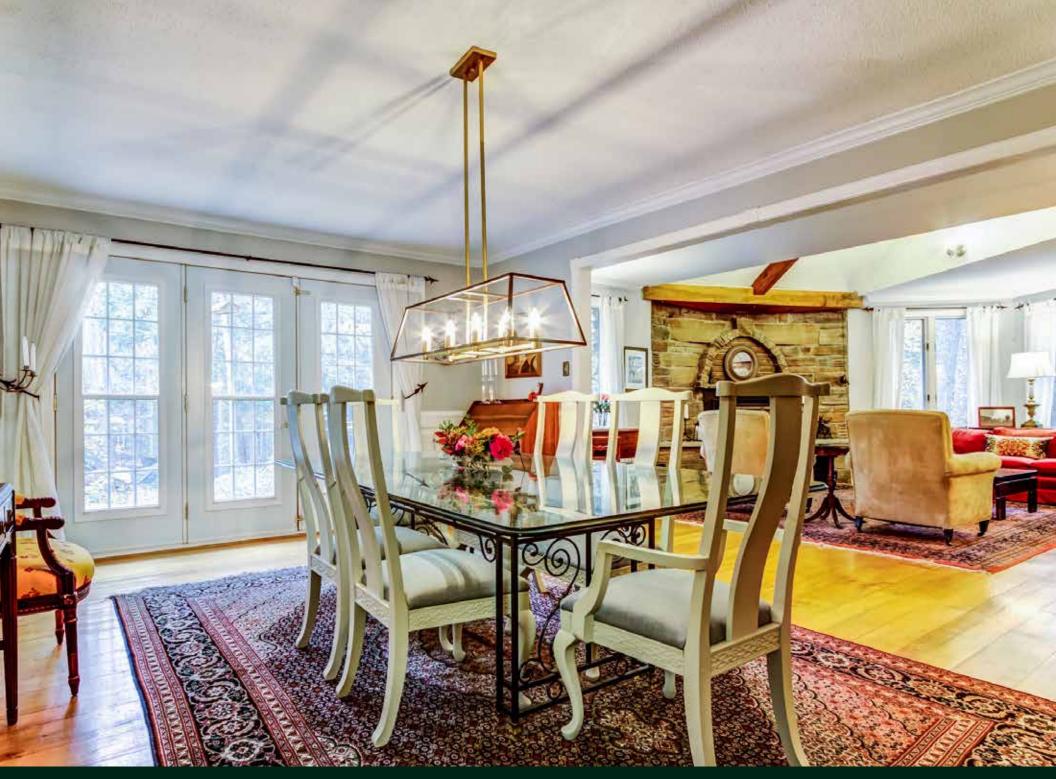

Spacious kitchen with extra dining area.

Skylights fill the great room with sunlight.

Upper level bedrooms.

Turreted staircase leading to master suite.

Lower level living area.