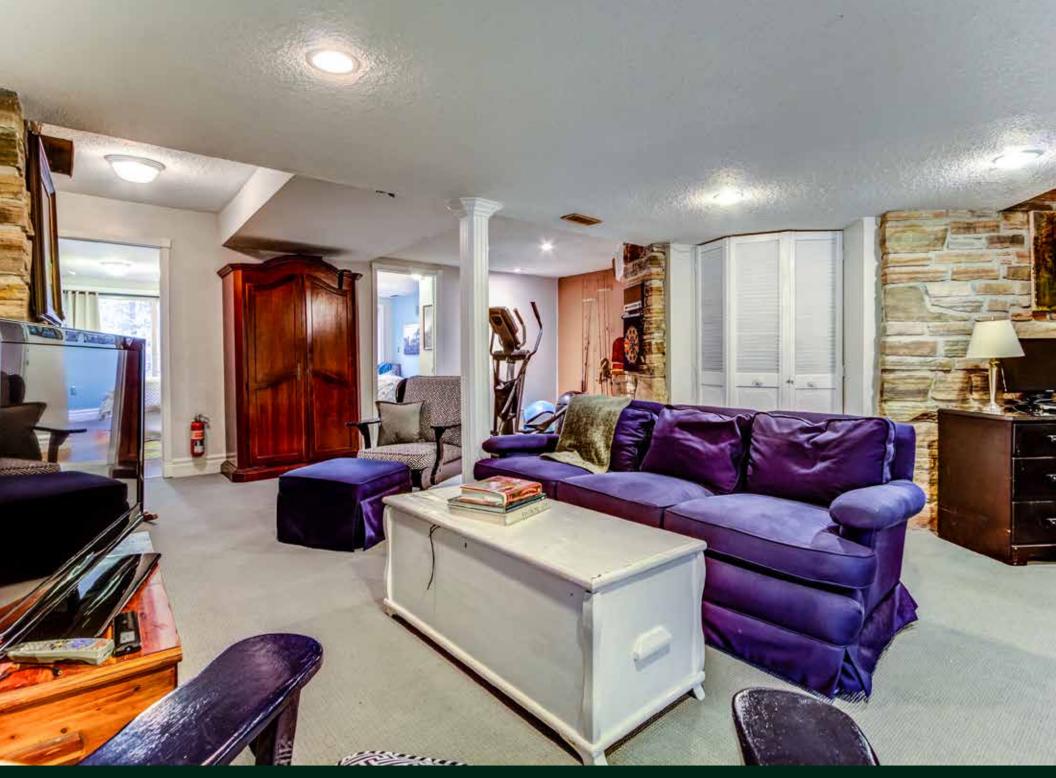

Spacious kitchen with extra dining area.

Skylights fill the great room with sunlight.

Upper level bedrooms.

Turreted staircase leading to master suite.

Lower level living area.