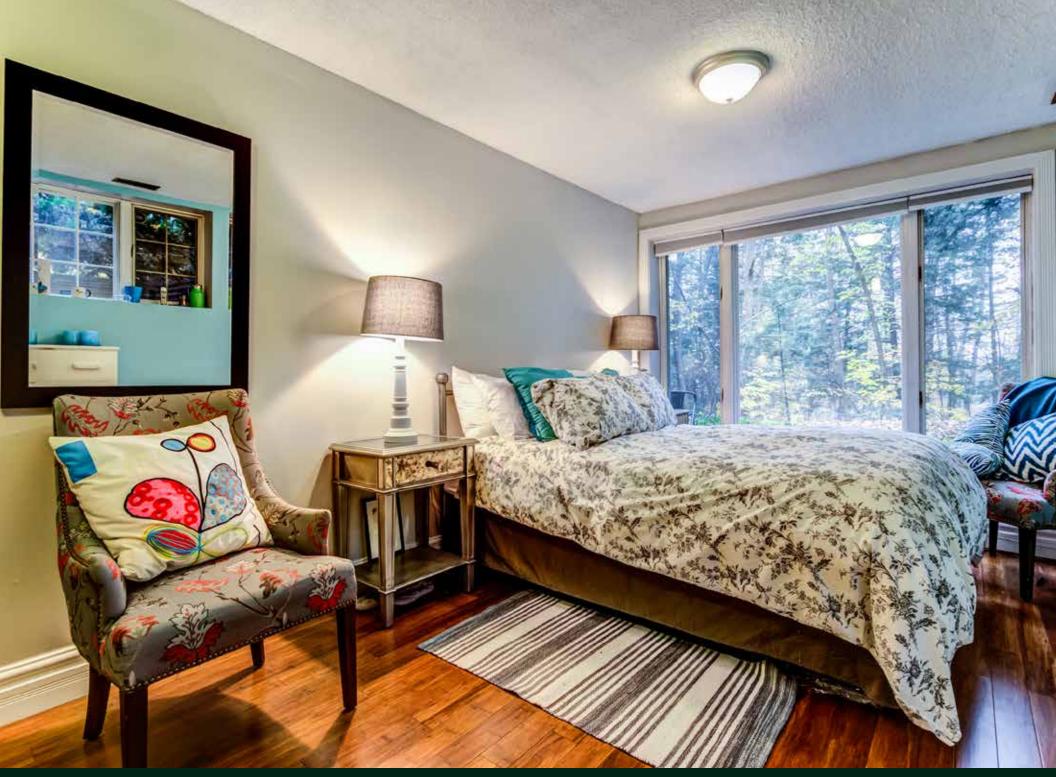

Spacious kitchen with extra dining area.

Skylights fill the great room with sunlight.

Upper level bedrooms.

Turreted staircase leading to master suite.

Lower level living area.