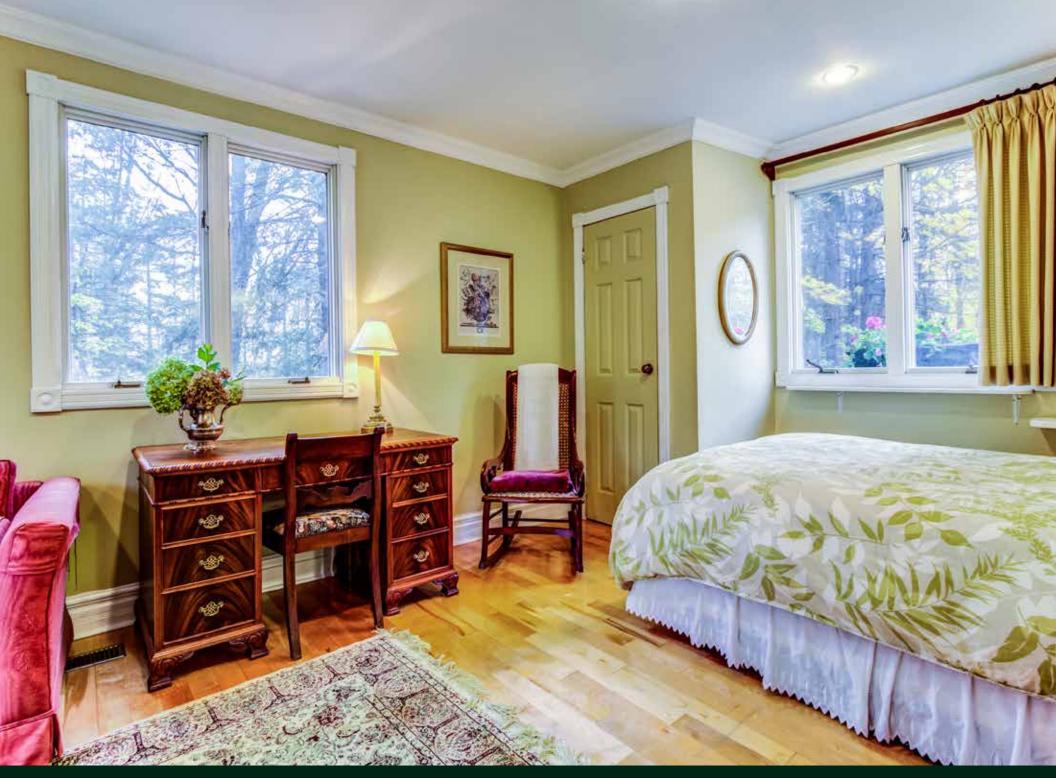

Spacious kitchen with extra dining area.

Skylights fill the great room with sunlight.

Upper level bedrooms.

Turreted staircase leading to master suite.

Lower level living area.