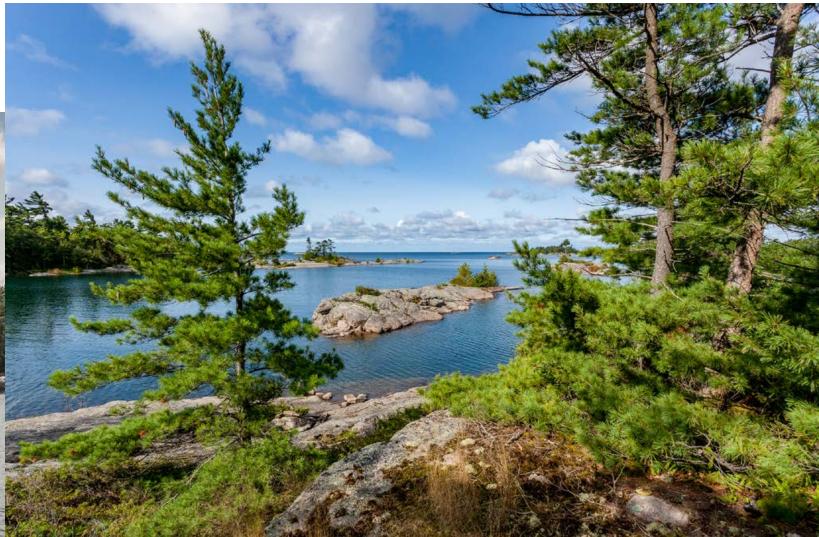

## PRIVATE ISLAND ON GEORGIAN BAY

O'Donnell Point, Wah Wah Taysee, Georgian Bay

A magical, 5-acre, private island set amongst Crown land and natural state islands on the pristine waters of Georgian Bay. Located just south of O'Donnell Point Provincial Nature Reserve, tucked in just enough by surrounding islands to deflect the direct forces of nature yet positioned to capitalize on spectacular western views.

## A VERY PRIVATE SETTING

A very private setting, the topography is a mixture of smooth granite, forest, elevated views, and protected coves. One of the few properties left to be developed; the area is great for solitude and nature lovers alike. Spend hours exploring the area by canoe, kayak, paddleboard or simply relaxing on the island to take in the views.

## Enjoy Spectacular Sunsets

Work with an architect or contractor to design a cottage that blurs the divide between inside and out. There is a natural cove to secure your dock for safe harbouring of your boats as well as many great areas to swim in clear, blue water. Nearby is a beautiful building site with slightly higher elevation to position your cottage for spectacular sunsets. Ample space further inland is ideal for septic and solar panels.