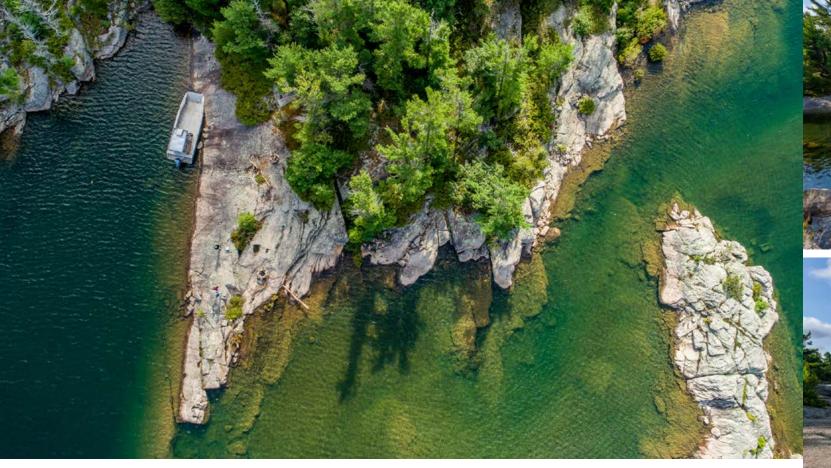

## PRIVATE ISLAND ON GEORGIAN BAY

O'Donnell Point, Wah Wah Taysee, Georgian Bay

A magical, 5-acre, private island set amongst Crown land and natural state islands on the pristine waters of Georgian Bay. Located just south of O'Donnell Point Provincial Nature Reserve, tucked in just enough by surrounding islands to deflect the direct forces of nature yet positioned to capitalize on spectacular western views.

Access to big open water, deep channel bays, and quiet back-bays. Nearest marinas are King Bay or Moose Deer Point.

 $\begin{array}{c} C \ O \ U \ R \ T \ N \ E \ Y \\ {}_{\text{sales representative}} M \ U \ R \ G \ A \ T \ R \ O \ Y \ D \\ {}_{\text{courtney.murgatroyd}} (a) \\ \end{array}$ 