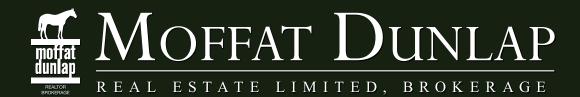

## PRIVATE ISLAND ON GEORGIAN BAY

O'Donnell Point, Wah Wah Taysee, Georgian Bay

A magical, 5-acre, private island set amongst Crown land and natural state islands on the pristine waters of Georgian Bay. Located just south of O'Donnell Point Provincial Nature Reserve, tucked in just enough by surrounding islands to deflect the direct forces of nature yet positioned to capitalize on spectacular western views.

## A VERY PRIVATE SETTING

A very private setting, the topography is a mixture of smooth granite, forest, elevated views, and protected coves. One of the few properties left to be developed; the area is great for solitude and nature lovers alike. Spend hours exploring the area by canoe, kayak, paddleboard or simply relaxing on the island to take in the views.

## Enjoy Spectacular Sunsets

Work with an architect or contractor to design a cottage that blurs the divide between inside and out. There is a natural cove to secure your dock for safe harbouring of your boats as well as many great areas to swim in clear, blue water. Nearby is a beautiful building site with slightly higher elevation to position your cottage for spectacular sunsets. Ample space further inland is ideal for septic and solar panels.