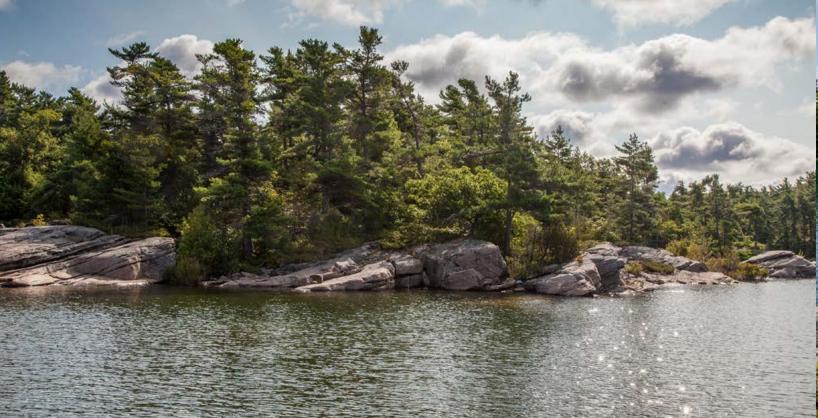

## PRIVATE ISLAND ON GEORGIAN BAY

O'Donnell Point, Wah Wah Taysee, Georgian Bay

A magical, 5-acre, private island set amongst Crown land and natural state islands on the pristine waters of Georgian Bay. Located just south of O'Donnell Point Provincial Nature Reserve, tucked in just enough by surrounding islands to deflect the direct forces of nature yet positioned to capitalize on spectacular western views.

## A VERY PRIVATE SETTING

A very private setting, the topography is a mixture of smooth granite, forest, elevated views, and protected coves. One of the few properties left to be developed; the area is great for solitude and nature lovers alike. Spend hours exploring the area by canoe, kayak, paddleboard or simply relaxing on the island to take in the views.