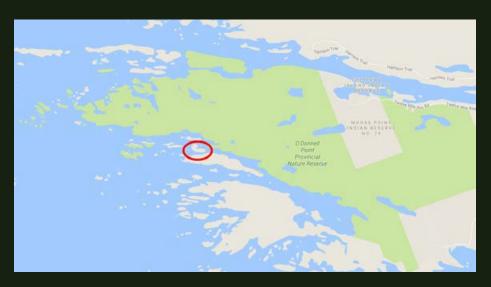

## PRIVATE ISLAND ON GEORGIAN BAY

O'Donnell Point, Wah Wah Taysee, Georgian Bay

A magical, 5-acre, private island set amongst Crown land and natural state islands on the pristine waters of Georgian Bay. Located just south of O'Donnell Point Provincial Nature Reserve, tucked in just enough by surrounding islands to deflect the direct forces of nature yet positioned to capitalize on spectacular western views.

Access to big open water, deep channel bays, and quiet back-bays. Nearest marinas are King Bay or Moose Deer Point.

 $\begin{array}{c} C \ O \ U \ R \ T \ N \ E \ Y \\ {}_{\text{sales representative}} M \ U \ R \ G \ A \ T \ R \ O \ Y \ D \\ {}_{\text{courtney.murgatroyd}} (a) \\ \end{array}$ 